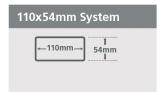

| Technical data                |                     |  |
|-------------------------------|---------------------|--|
| Material                      | White PVC 70µm      |  |
| Material                      | thick               |  |
| Diameter range (mm)(internal) | 110x54, 204x60,     |  |
| Diameter range (mm)(internal) | 220x90              |  |
| Temperature range (°C)        | -20/+60 working (80 |  |
| Temperature range ( C)        | max.)               |  |
| Standard length (m)           | 0.5, 3              |  |
|                               | Compressed          |  |
| Packing                       | individually in net |  |
|                               | sleeve              |  |
| Clamping                      | D-TIE Nylon         |  |
| Clamping                      | zip-tie             |  |

| Code        | Connection |
|-------------|------------|
| Hose - 0.5m |            |
| 5305        | Female     |
| Hose - 3m   |            |
| 533         | Female     |
|             |            |