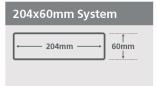

| Technical data                |                     |  |
|-------------------------------|---------------------|--|
| Material                      | White PVC 70µm      |  |
| Material                      | thick               |  |
| Diameter range (mm)(internal) | 110x54, 204x60,     |  |
| Diameter range (mm)(internal) | 220x90              |  |
| Temperature range (°C)        | -20/+60 working (80 |  |
| Temperature range ( C)        | max.)               |  |
| Standard length (m)           | 0.5, 3              |  |
|                               | Compressed          |  |
| Packing                       | individually in net |  |
|                               | sleeve              |  |
| Clamping                      | D-TIE Nylon         |  |
| Clamping                      | zip-tie             |  |

## **PRODUCT CODES**

| 220x90mm System |  |  |
|-----------------|--|--|
| 90mm            |  |  |
|                 |  |  |

| Code        | Connection |  |
|-------------|------------|--|
| Hose - 0.5m |            |  |
| 3305        | Female     |  |
| Hose - 3m   | Hose - 3m  |  |
| 333         | Female     |  |