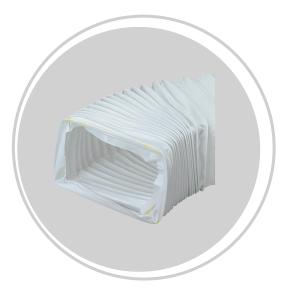

## RECTANGULAR FLEXIBLE PVC HOSE

## **TECHNICAL DATA SHEET**

Domus Ventilation Flexible Hose is a range of wire reinforced, flexible PVC ducting that has been specially designed for the ventilation market. The hose provides solutions to overcome situations where a rigid component cannot be installed.

Flexible hose is particularly suitable for installation where there is slow moving air, such as the ducting of tumble driers.

The Flexible Hose is constructed as a continuous left-hand helix (English wound) on a bespoke forming "head". The reinforcing wire is 100% sealed inside a fold of PVC tape which is in turn overlapped by the next pitch. The joints are welded by hot air welding of the layers of PVC in order to produce a continuous sealed tube.